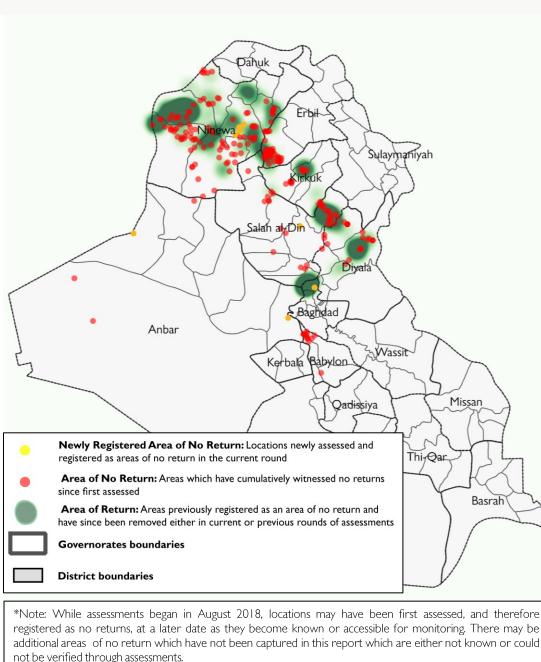

## Areas of No Return - April 2021

Assessments of Areas of No Return began in August 2018, updated every two months. For each update:

1. New locations may be registered as no return as they become known to assessment teams.

2. Locations of no return may be removed from the list if they have witnessed returns since the last round. Once a location is removed, they remain off the list.

Reported reasons for no return fall into two main categories

a) Security reasons, including instability or inaccessibility

b) Housing damage and lack of services and infrastructure

|                                                   |            | Summar             | y of Are            | as of No R     | eturn                                                            |  |  |  |  |
|---------------------------------------------------|------------|--------------------|---------------------|----------------|------------------------------------------------------------------|--|--|--|--|
| Governorat                                        | e No.      | of Districts       | Districts No. of    |                | s No. of locations with no return                                |  |  |  |  |
| Ninewa                                            |            | 6                  |                     | 15             | 96                                                               |  |  |  |  |
| Diyala                                            |            | 4                  | 5                   |                | 45                                                               |  |  |  |  |
| Erbil                                             |            | I                  | 3                   |                | 45                                                               |  |  |  |  |
| Salah Al-Di                                       | n          | 7                  | 12                  |                | 43                                                               |  |  |  |  |
| Babylon                                           |            |                    |                     |                | 13                                                               |  |  |  |  |
| Kirkuk                                            |            | 2                  | 2                   |                | 9                                                                |  |  |  |  |
| Anbar                                             |            | 3                  |                     | 4              | 5                                                                |  |  |  |  |
| 7                                                 |            | 24                 |                     | 43             | 256                                                              |  |  |  |  |
| Newly Registered Areas of No Return in this Round |            |                    |                     |                |                                                                  |  |  |  |  |
| Governorate                                       | e District | Sub-District       | Numbe               | r of locations | Locations                                                        |  |  |  |  |
|                                                   | Hatra      | Markaz Hatra       |                     | I              | Um Qurun village                                                 |  |  |  |  |
| Ninewa                                            |            | Alshura            |                     | 2              | Msherfah village, Rjal aljalbah village                          |  |  |  |  |
|                                                   | Mosul      | Hamam al Aleel     |                     | 3              | AL maraj village, Kharbat alteer village,<br>Tal saykhan village |  |  |  |  |
|                                                   | 2          | 3                  |                     | 6              |                                                                  |  |  |  |  |
| Locatio                                           | ons remove | ed from list of 'N | o Retur             | ns' after wit  | nessing returns since last round                                 |  |  |  |  |
| Governorate                                       | District   | Sub-Dist           | Sub-District        |                | Locations                                                        |  |  |  |  |
| Ninewa                                            | Mosul      | Al- Muhala         | Al- Muhalabiya      |                | Akzel Alsaker Village, Akzel Alsaker Village                     |  |  |  |  |
|                                                   | Hatra      | Altal              | Altal               |                | Albuthah alsharqia                                               |  |  |  |  |
|                                                   | Al-Hamdar  | niya Markaz Al-Ha  | Markaz Al-Hamdaniya |                | Jmakor, Turkumanz                                                |  |  |  |  |
|                                                   | Sinjar     | Qerawa             | Qerawan             |                | Erfaea, Ain Fathy                                                |  |  |  |  |
| Kirkuk                                            | Kirkuk     | Al-Multa           | Al-Multaqa          |                | Al-Naseryah village, Al-Baher village                            |  |  |  |  |
| Salah Al-Din                                      | Tooz       | Al-Ame             | Al-Amerli           |                | Ta Sharaf village , Theaeleb village                             |  |  |  |  |
| 3                                                 | 6          | 6                  | 6                   |                |                                                                  |  |  |  |  |